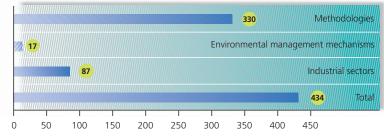

## SATE OF CLEANER PRODUCTION IN THE MAP COUNTRIES:

Offers a bird's-eye view on the level of development and implementation of cleaner production in the different Mediterranean countries (agents, regulations, plans and programmes of action, and support tools, among others). It is updated every two years.

## **B. Sectoral studies**

- They offer a detailed analysis of an industrial sector and show its situation and trends in each of the Mediterranean countries.
- They are a tool to encourage the implementation of eco-efficient industries.
- They describe production processes and their environmental impact while proposing feasible pollution prevention options.

## C. Methodological guidelines

Manuals that present tools to contribute and implement cleaner production within the enterprises.