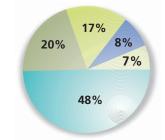

#### **MEDCLEAN CASE STUDIES:** PAYBACK PERIOD OF THE **ALTERNATIVES IMPLEMENTED**

Bulletin du CARPP et ses Points Focaux Nationaux --

| 20% | 17%<br>8%<br>7% |  |
|-----|-----------------|--|
|     | 48%             |  |

Immediate

< 1 year immediate 1-2 years

2-3 years

> 3 years