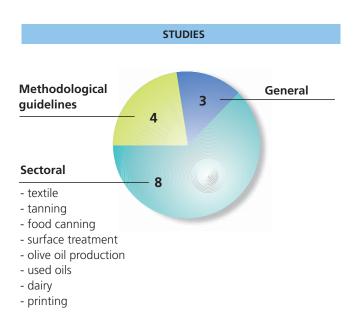

# Carry out STUDIES on pollution prevention alternatives

Publications that study the trends and initiatives of the industries and Mediterranean countries linked to an economically and environmentally sustainable development, as well as sound pollution prevention alternatives.

#### A. General studies

They present and study issues related to cleaner production and sustainable development concepts, globally and on a regional scale.

## SATE OF CLEANER PRODUCTION IN THE MAP COUNTRIES:

Offers a bird's-eye view on the level of development and implementation of cleaner production in the different Mediterranean countries (agents, regulations, plans and programmes of action, and support tools, among others). It is updated every two years.

## **B. Sectoral studies**

- They offer a detailed analysis of an industrial sector and show its situation and trends in each of the Mediterranean countries.
- They are a tool to encourage the implementation of eco-efficient industries.
- They describe production processes and their environmental impact while proposing feasible pollution prevention options.

## C. Methodological guidelines

Manuals that present tools to contribute and implement cleaner production within the enterprises.